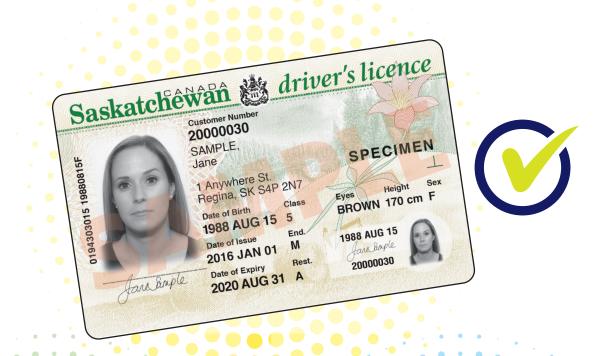

#### What ID do you need to vote?

A valid drivers license or government issued ID with picture and current address

Two forms of ID - one of which shows your current address

One form of ID can be voter information card from Elections Saskatchewan