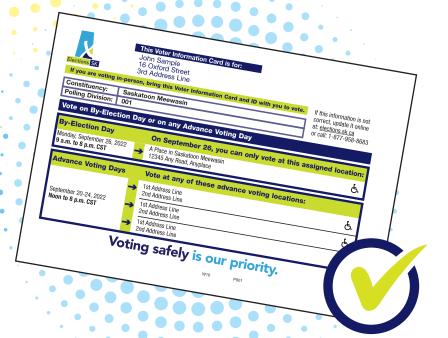

#### What ID do you need to vote?

A valid drivers license or government issued ID with picture and current address

Two forms of ID - one of which shows your current address

One form of ID can be voter information card from Elections Saskatchewan