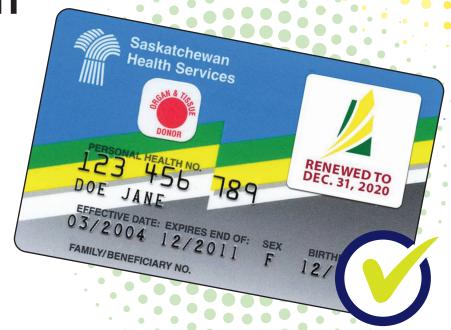

#### What ID do you need to vote?

A valid drivers license or government issued ID with picture and current address

Two forms of ID - one of which shows your current address

One form of ID can be voter information card from Elections Saskatchewan