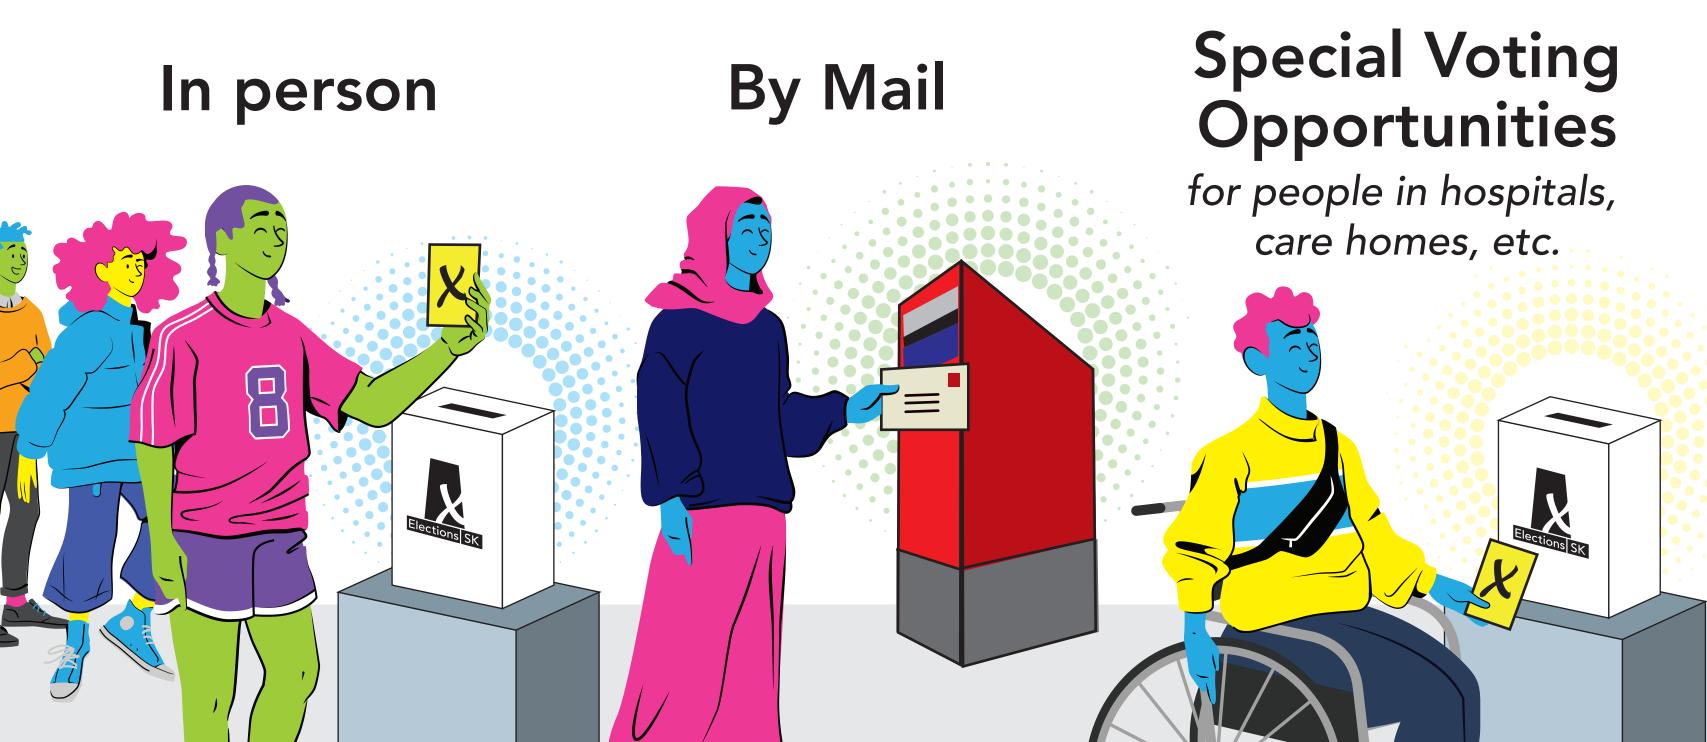

ffalo Party)

Candidate B
(New Democratic Party (N.D.P.))

Candidate C (PC Party of Saskatchewan)

Candidate D (Saskatchewan Green Party)

Candidate E (Saskatchewan Liberal Party)

Candidate F (Saskatchewan Party)

Candidate G (Saskatchewan United Party)



No matter what you care about, the Legislative Assembly has a role to play.

#### VOTING OR

#### **CHOOSING WHAT SHOW TO WATCH?**



# VOTING OR CHOOSING WHAT SHOW TO WATCH?



### VOTING OR EATING LUNCH?



### VOTING OR EATING LUNCH?



### VOTING OR

#### ONE PERIOD OF A HOCKEY GAME?



# VOTING OR ONE PERIOD OF A HOCKEY GAME?



## VOTING OR DOING THE DISHES?



## VOTING OR DOING THE DISHES?







## VOTING OR GETTING YOUR HAIRCUT?



VOTING OR



VOTING OR



VOTING OR



#### VOTING OR



#### There are different ways to vote



#### What ID do you need to vote?

A valid drivers license or government issued ID with picture and current address



Two forms of ID - one of which shows your current address

One form of ID can be voter information card from Elections Saskatchewan







#### Work for Elections Saskatchewan





#### Online Voter Registration

Turning 18 soon? Or moved lately? You've come to the right place! Check, update or add your information to the voters list

This is Elections Saskatchewan's Online Voter Registration. To vote in a Saskatchewan provincial election, or by-election, you must be:

nadian citizen st 18 years old on the last day of voting harily a Saskatchewan resident

cates the field is required

First Name

First Name

Last Name \*

Last Name

Date of Birth \*

Month

Dat

### Regi