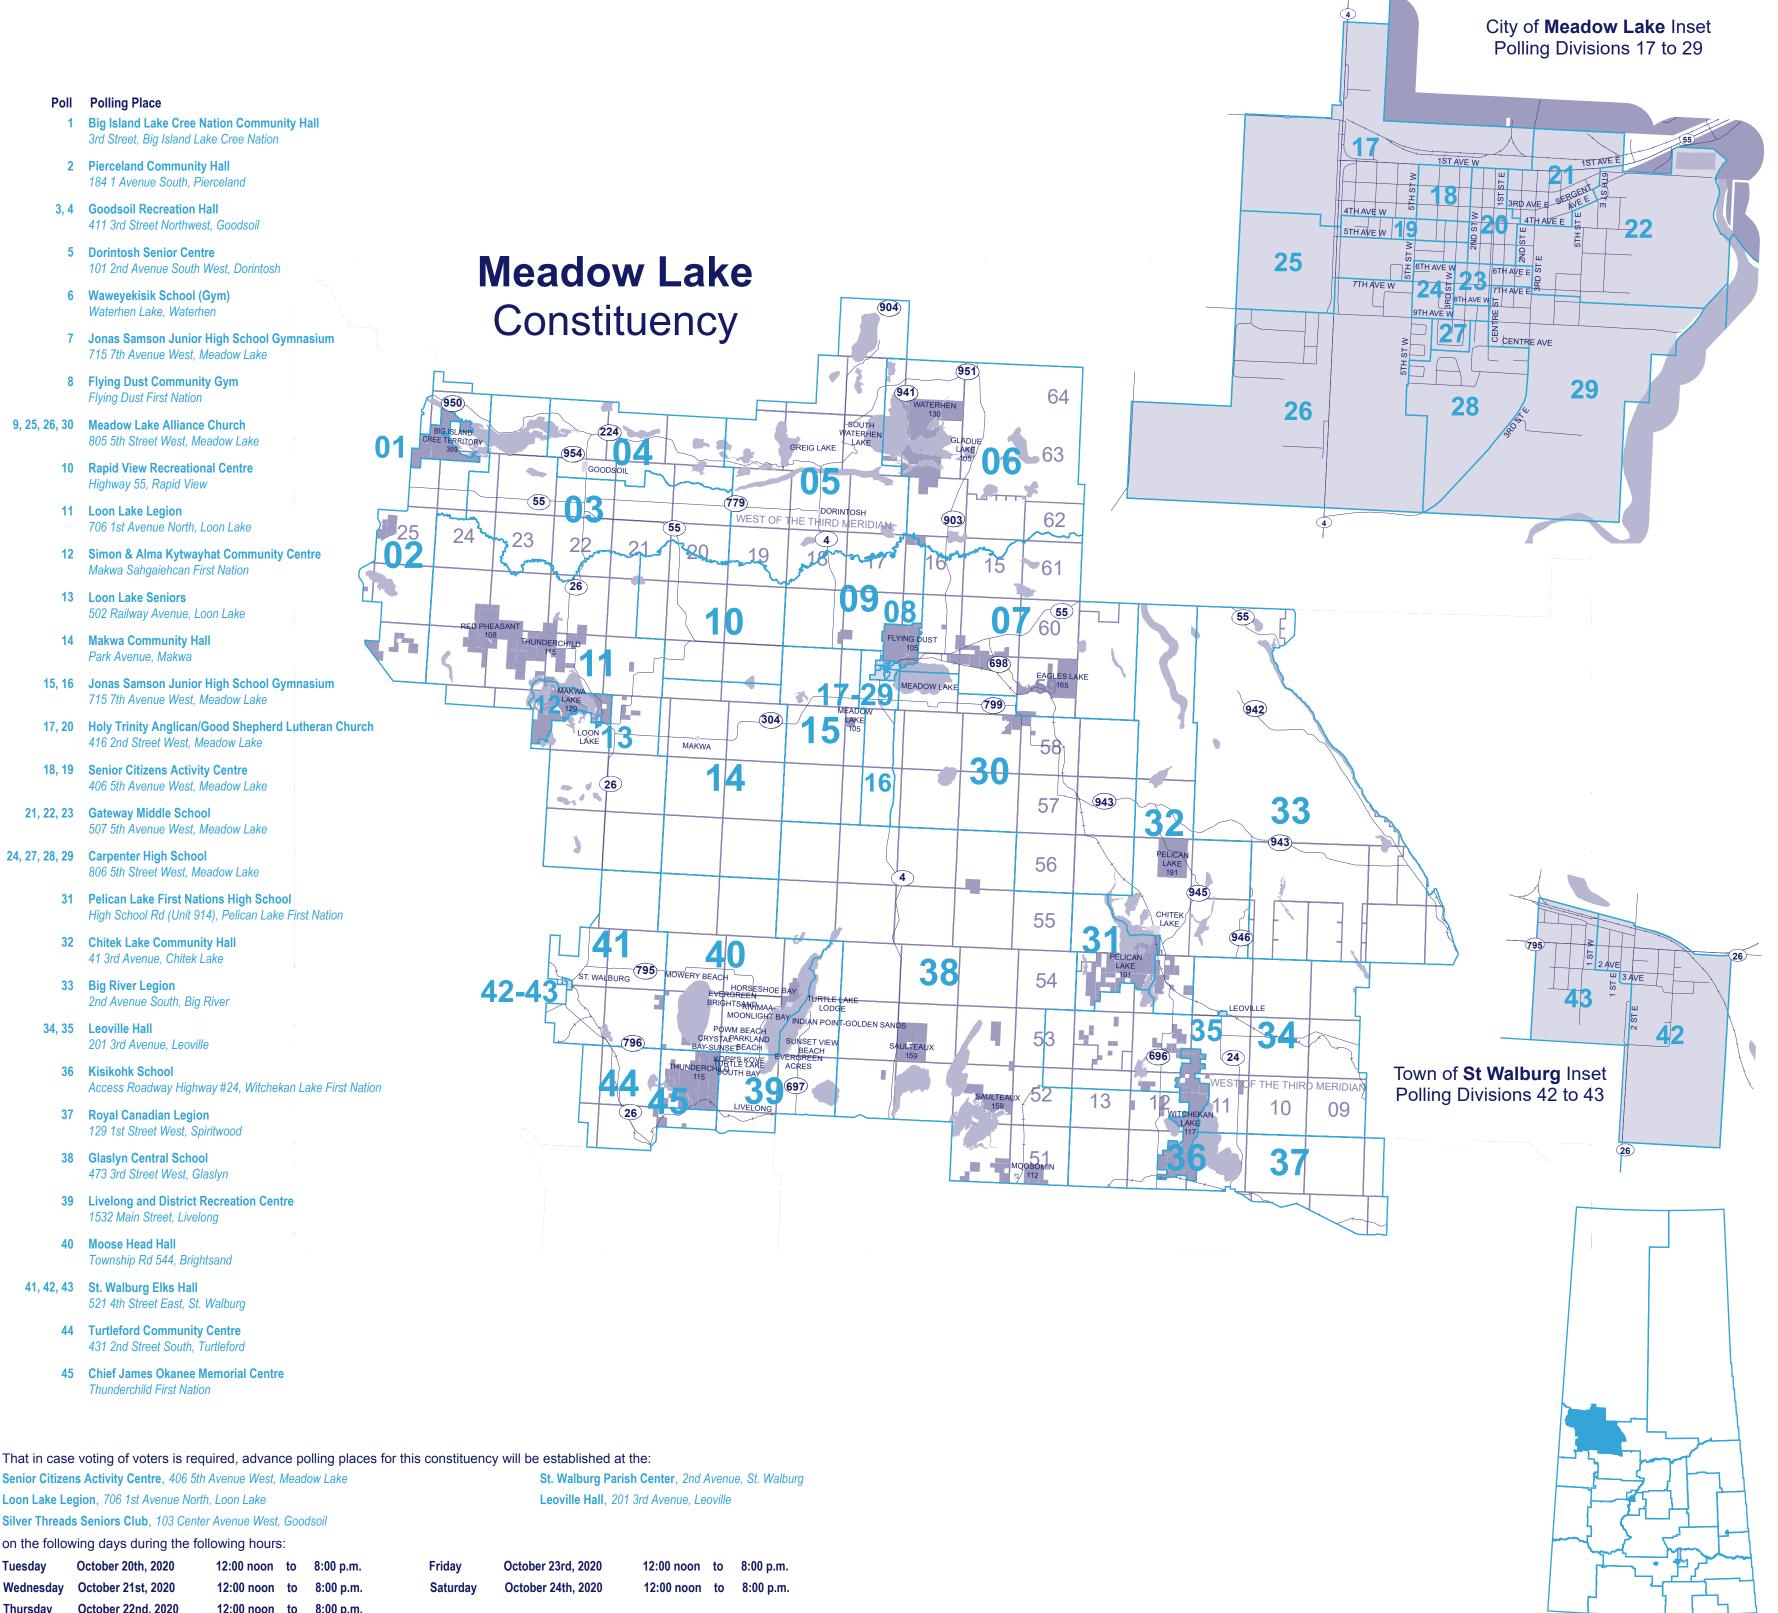

## **Proclamation** Constituency of Meadow Lake

Her Majesty's Writ bearing the date September 29, 2020, having been directed to me, public notice is now given:

- 1. That I am commanded to cause an election, to be held according to law, of a member to serve in the Legislative Assembly of Saskatchewan for the above-mentioned constituency.
- 2. That I will, on October 10th, 2020, from 9:00 a.m. until 2:00 p.m. attend at 514 1st Avenue West, Meadow Lake, to receive nominations.
- 3. That in case voting of voters is required, polling places will be open on October 26, 2020, from 9:00 a.m. until 8:00 p.m. as follows:

- 21, 22, 23 Gateway Middle School
- 24, 27, 28, 29 Carpenter High School

| 4. | That in case voting of voters is required, advance polling places for this constituency will b | e established at the:                   |
|----|------------------------------------------------------------------------------------------------|-----------------------------------------|
|    | Senior Citizens Activity Centre, 406 5th Avenue West, Meadow Lake                              | St. Walburg Parish Center, 2nd Avenue   |
|    | Loon Lake Legion, 706 1st Avenue North, Loon Lake                                              | Leoville Hall, 201 3rd Avenue, Leoville |

| on the following days during the following hours: |                                       |                                                                                                     |                                                                                                                                      |                                                                                                                               |                                                                                                                                                                 |                                                                                                                                                               |                                                                                                                                                                                                                       |                                                                                                                                                                                                                       |                                                                                                                                                                                                                                                   |  |
|---------------------------------------------------|---------------------------------------|-----------------------------------------------------------------------------------------------------|--------------------------------------------------------------------------------------------------------------------------------------|-------------------------------------------------------------------------------------------------------------------------------|-----------------------------------------------------------------------------------------------------------------------------------------------------------------|---------------------------------------------------------------------------------------------------------------------------------------------------------------|-----------------------------------------------------------------------------------------------------------------------------------------------------------------------------------------------------------------------|-----------------------------------------------------------------------------------------------------------------------------------------------------------------------------------------------------------------------|---------------------------------------------------------------------------------------------------------------------------------------------------------------------------------------------------------------------------------------------------|--|
|                                                   |                                       |                                                                                                     |                                                                                                                                      |                                                                                                                               |                                                                                                                                                                 |                                                                                                                                                               |                                                                                                                                                                                                                       |                                                                                                                                                                                                                       |                                                                                                                                                                                                                                                   |  |
| Wednesday                                         | October 21st, 2020                    | 12:00 noon                                                                                          | to                                                                                                                                   | 8:00 p.m.                                                                                                                     | Saturday                                                                                                                                                        | October 24th, 2020                                                                                                                                            | 12:00 noon                                                                                                                                                                                                            | to                                                                                                                                                                                                                    | 8:00 p.m.                                                                                                                                                                                                                                         |  |
| Thursday                                          | October 22nd, 2020                    | 12:00 noon                                                                                          | to                                                                                                                                   | 8:00 p.m.                                                                                                                     |                                                                                                                                                                 |                                                                                                                                                               |                                                                                                                                                                                                                       |                                                                                                                                                                                                                       |                                                                                                                                                                                                                                                   |  |
|                                                   | on the follov<br>Tuesday<br>Wednesday | on the following days during the foll<br>Tuesday October 20th, 2020<br>Wednesday October 21st, 2020 | on the following days during the following hours<br>Tuesday October 20th, 2020 12:00 noon<br>Wednesday October 21st, 2020 12:00 noon | on the following days during the following hours:TuesdayOctober 20th, 202012:00 noontoWednesdayOctober 21st, 202012:00 noonto | on the following days during the following hours:<br>Tuesday October 20th, 2020 12:00 noon to 8:00 p.m.<br>Wednesday October 21st, 2020 12:00 noon to 8:00 p.m. | on the following days during the following hours:TuesdayOctober 20th, 202012:00 noonto8:00 p.m.FridayWednesdayOctober 21st, 202012:00 noonto8:00 p.m.Saturday | on the following days during the following hours:<br>Tuesday October 20th, 2020 12:00 noon to 8:00 p.m. Friday October 23rd, 2020<br>Wednesday October 21st, 2020 12:00 noon to 8:00 p.m. Saturday October 24th, 2020 | on the following days during the following hours:TuesdayOctober 20th, 202012:00 noonto8:00 p.m.FridayOctober 23rd, 202012:00 noonWednesdayOctober 21st, 202012:00 noonto8:00 p.m.SaturdayOctober 24th, 202012:00 noon | on the following days during the following hours:<br>Tuesday October 20th, 2020 12:00 noon to 8:00 p.m. Friday October 23rd, 2020 12:00 noon to<br>Wednesday October 21st, 2020 12:00 noon to 8:00 p.m. Saturday October 24th, 2020 12:00 noon to |  |

5. Personal Care Facility polling places will be established on October 20th to October 24th, 2020. Please go to www.elections.sk.ca for locations and times.

- 6. That Hospital and Remand Centre Polls will be established on October 26th, 2020. Please go to www.elections.sk.ca for locations and times
- 7. That at 514 1st Avenue West, Meadow Lake, on November 7th, 2020 at 9:00 a.m., I shall open the ballot boxes and, in the case of a general election, I shall open the ballot envelopes containing the ballots of voters at hospitals and remand centres, count those ballots and, where there are absentee voters and displaced voters, open the ballots of those voters and count those ballots and make the addition of the votes given for each candidate and declare elected the candidate having the largest number of votes.