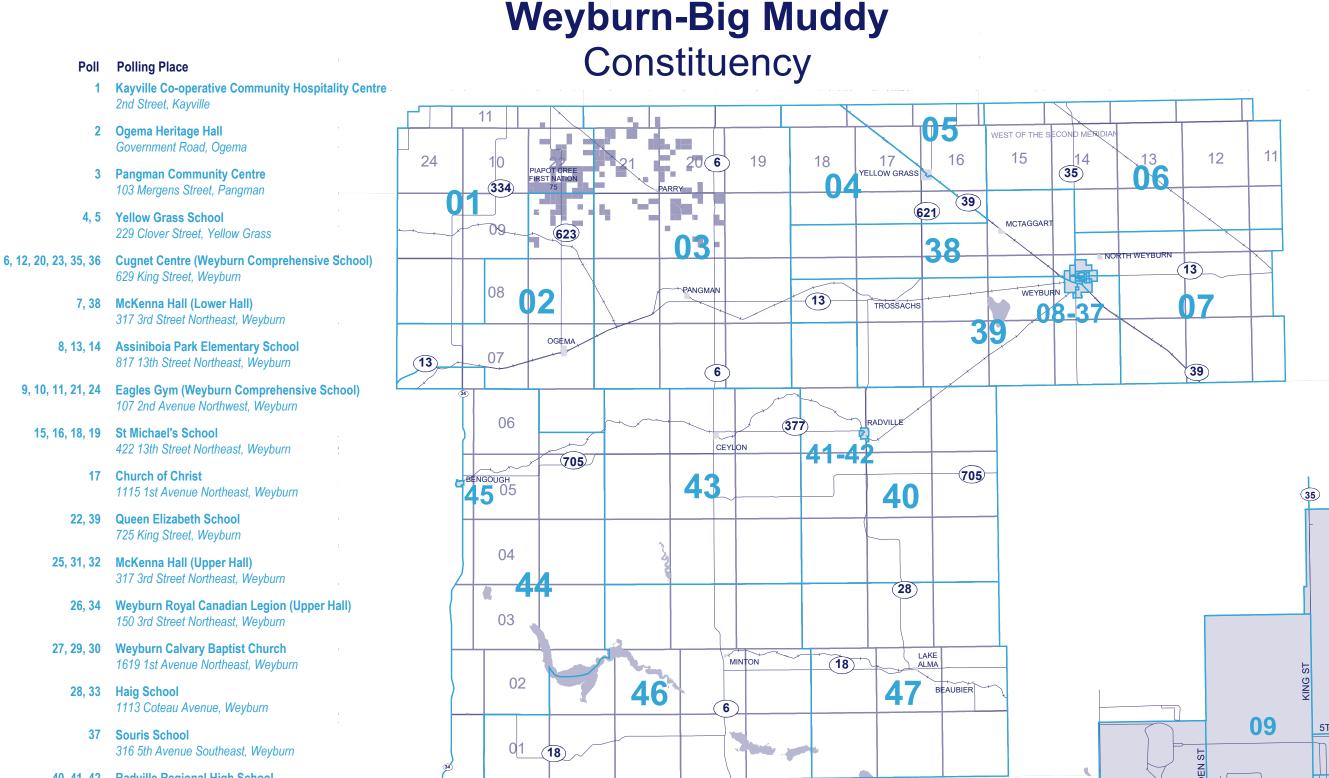

## Proclamation Constituency of Weyburn-Big Muddy

Her Majesty's Writ bearing the date September 29, 2020, having been directed to me, public notice is now given:

- 1. That I am commanded to cause an election, to be held according to law, of a member to serve in the Legislative Assembly of Saskatchewan for the above-mentioned constituency.
- 2. That I will, on October 10th, 2020, from 9:00 a.m. until 2:00 p.m. attend at 60 18th Street, Weyburn, to receive nominations.
- 3. That in case voting of voters is required, polling places will be open on October 26, 2020, from 9:00 a.m. until 8:00 p.m. as follows:

Town of Yellow Grass Inset

- 17 Church of Christ 1115 1st Avenue Northeast, Weyburn
- 22, 39 Queen Elizabeth School 725 King Street, Weyburn
- 25, 31, 32 McKenna Hall (Upper Hall) 317 3rd Street Northeast, Weyburn
- 26, 34 Weyburn Royal Canadian Legion (Upper Hall) 150 3rd Street Northeast, Weyburn
- 27, 29, 30 Weyburn Calvary Baptist Church 1619 1st Avenue Northeast, Weyburn
- 28, 33 Haig School 1113 Coteau Avenue, Weyburn
- 37 Souris School 316 5th Avenue Southeast, Weyburn
- 40, 41, 42 Radville Regional High School 602 Main Street, Radville
  - 43 Ceylon Prairie Pride Community Centre 410 Main Street, Ceylon
- 44, 45 Bengough Community Centre 175 3rd Avenue West, Bengough
- 46 Minton Community Hall 2 Railway Avenue, Minton
- 47 Lake Alma Community Hall Highway No. 18, Lake Alma