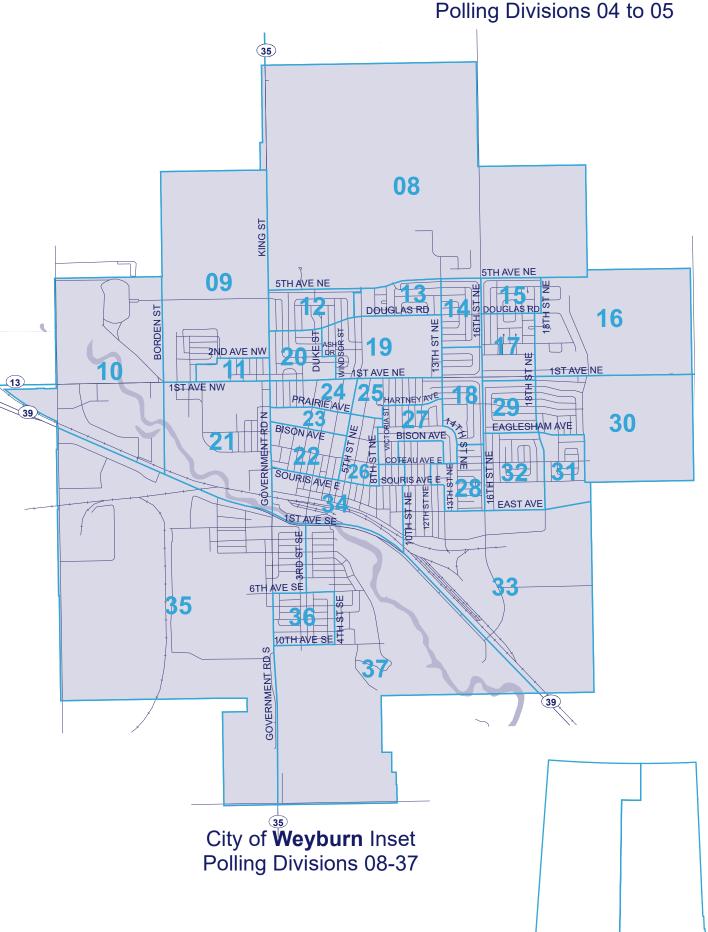

Town of Yellow Grass Inset

- 17 Church of Christ 1115 1st Avenue Northeast, Weyburn
- 22, 39 Queen Elizabeth School 725 King Street, Weyburn
- 25, 31, 32 McKenna Hall (Upper Hall) 317 3rd Street Northeast, Weyburn
- 26, 34 Weyburn Royal Canadian Legion (Upper Hall) 150 3rd Street Northeast, Weyburn
- 27, 29, 30 Weyburn Calvary Baptist Church 1619 1st Avenue Northeast, Weyburn
- 28, 33 Haig School 1113 Coteau Avenue, Weyburn
- 37 Souris School 316 5th Avenue Southeast, Weyburn
- 40, 41, 42 Radville Regional High School 602 Main Street, Radville
  - 43 Ceylon Prairie Pride Community Centre 410 Main Street, Ceylon
- 44, 45 Bengough Community Centre 175 3rd Avenue West, Bengough
- 46 Minton Community Hall 2 Railway Avenue, Minton
- 47 Lake Alma Community Hall Highway No. 18, Lake Alma